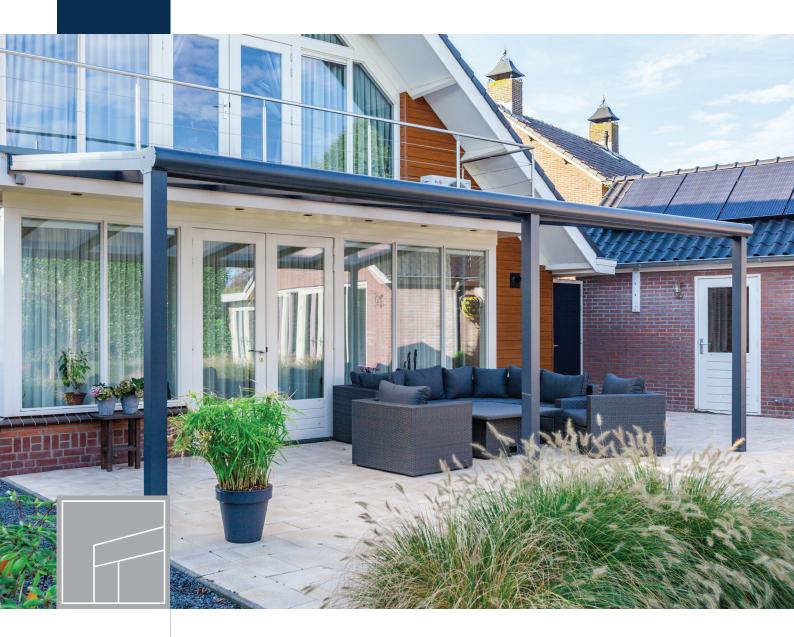

## Bosco; Aluminium Veranda

## Our "bestseller", choose your own look!

The Bosco is an aluminium veranda with a very high level of finish. In addition, the Bosco has a wide range of choices, such as the finish of the decorative gutter front and the look of the uprights. You can tune the Bosco entirely to your style, taste and preferences. This gives you the perfect match with your home and garden.

# The Bosco veranda is flexible in design, making it perfect for every outdoor situation

The Bosco has the best price-quality ratio in the market, making it the bestselling model of Deponti. The success of the Bosco lies in the optimal freedom of choice the product offers in the field of looks and possibilities. Because of our modular system, the possibilities with the Bosco are endless and suitable for every situation and every style. This veranda is interlinkable, meaning that the Bosco can be made as wide as you want.