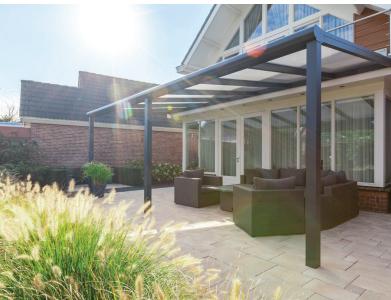

## Our "bestseller", choose your own look!

The Bosco is an aluminium veranda with a very high level of finish. In addition, the Bosco has a wide range of choices, such as the finish of the decorative gutter front and the look of the uprights. You can tune the Bosco entirely to your style, taste and preferences. This gives you the perfect match with your home and garden.

# The Bosco veranda is flexible in design, making it perfect for every outdoor situation

The Bosco has the best price-quality ratio in the market, making it the bestselling model of Deponti. The success of the Bosco lies in the optimal freedom of choice the product offers in the field of looks and possibilities. Because of our modular system, the possibilities with the Bosco are endless and suitable for every situation and every style. This veranda is interlinkable, meaning that the Bosco can be made as wide as you want.

Optionally, the Bosco can be expanded with various Deponti accessories, such as a side wall, LED lighting and side panel.