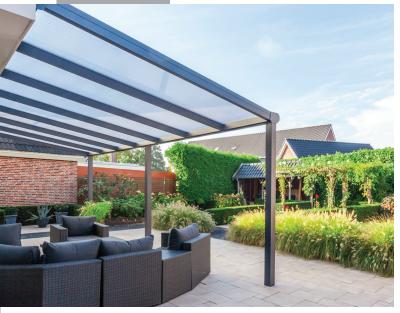

## Our "bestseller", choose your own look!

The Bosco is an aluminium veranda with a very high level of finish. In addition, the Bosco has a wide range of choices, such as the finish of the decorative gutter front and the look of the uprights. You can tune the Bosco entirely to your style, taste and preferences. This gives you the perfect match with your home and garden.

# The Bosco veranda is flexible in design, making it perfect for every outdoor situation

The Bosco has the best price-quality ratio in the market, making it the bestselling model of Deponti. The success of the Bosco lies in the optimal freedom of choice the product offers in the field of looks and possibilities. Because of our modular system, the possibilities with the Bosco are endless and suitable for every situation and every style. This veranda is interlinkable, meaning that the Bosco can be made as wide as you want.

Optionally, the Bosco can be expanded with various Deponti accessories, such as a side wall, LED lighting and side panel.