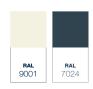

This veranda is available in standard widths of 4, 5 or 6 meters. The roof is equipped with a polycarbonate roof; high-quality and durable material with a timeless appearance.

| DETAILS            |                                                            |
|--------------------|------------------------------------------------------------|
| Colours (profiles) | RAL9001 / RAL7024 textured                                 |
| Gutter             | Standard half-round                                        |
| Posts              | Square                                                     |
| Roofing            | Polycarbonate (Opal / Clear / Ultra clear / Solar control) |
| Width (mm)         | 4045 / 5045 / 6045                                         |
| Projection (mm)    | 2500 / 3000 / 3500                                         |
|                    |                                                            |