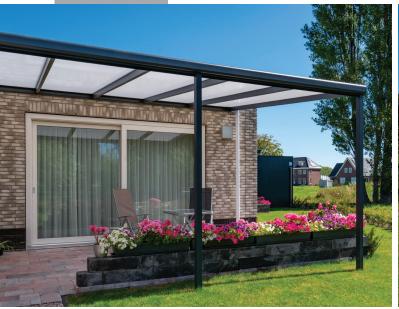

### Slim, elegant and very competitively priced

The Nebbiolo is number one when it comes to quality and price. This veranda is slimmer than our other models, offering excellent value for money. In the slimline veranda market the Nebbiolo is sturdier than what is usually expected. The in-between beams are fitted with aluminium covers instead of plastic top covers, which makes the covering very sturdy and robust. The Nebbiolo is characterised by a slim, elegant and timeless design.

This veranda is available in standard widths of 4, 5 or 6 meters. The roof is equipped with a polycarbonate roof; high-quality and durable material with a timeless appearance.

| DETAILS            |                                                            |
|--------------------|------------------------------------------------------------|
| Colours (profiles) | RAL9001 / RAL7024 textured                                 |
| Gutter             | Standard half-round                                        |
| Posts              | Square                                                     |
| Roofing            | Polycarbonate (Opal / Clear / Ultra clear / Solar control) |
| Width (mm)         | 4045 / 5045 / 6045                                         |
| Projection (mm)    | 2500 / 3000 / 3500                                         |
|                    |                                                            |