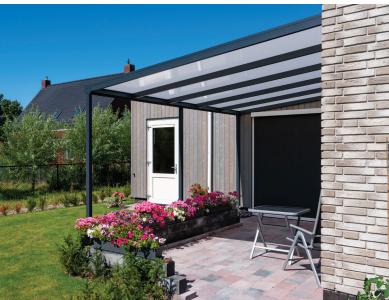

### Slim, elegant and very competitively priced

The Nebbiolo is number one when it comes to quality and price. This veranda is slimmer than our other models, offering excellent value for money. In the slimline veranda market the Nebbiolo is sturdier than what is usually expected. The in-between beams are fitted with aluminium covers instead of plastic top covers, which makes the covering very sturdy and robust. The Nebbiolo is characterised by a slim, elegant and timeless design.

As an added option, the Nebbiolo can be expanded with various accessories of Deponti, such as a side wall, LED lighting or side panel.