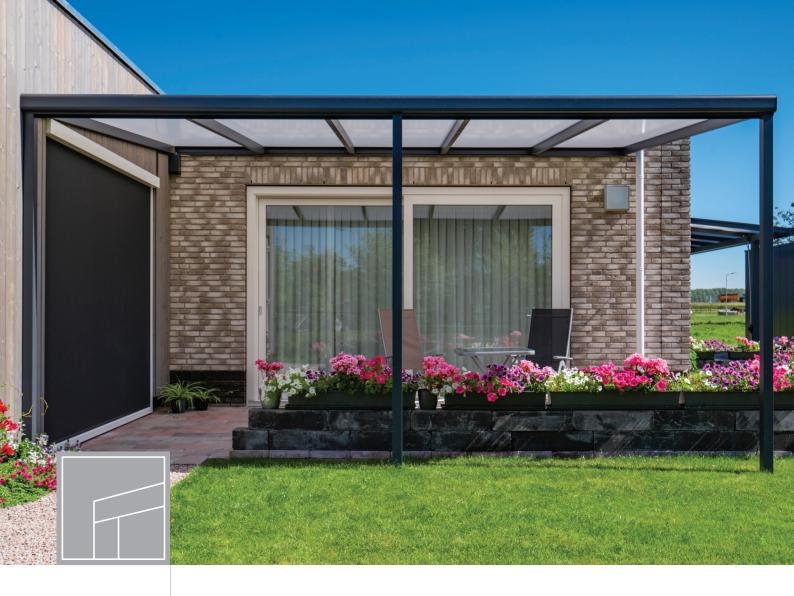

## Nebbiolo; Aluminium Veranda

### Slim, elegant and very competitively priced

The Nebbiolo is number one when it comes to quality and price. This veranda is slimmer than our other models, offering excellent value for money. In the slimline veranda market the Nebbiolo is sturdier than what is usually expected. The in-between beams are fitted with aluminium covers instead of plastic top covers, which makes the covering very sturdy and robust. The Nebbiolo is characterised by a slim, elegant and timeless design.

# Enjoy special moments sheltered from the forces of the weather.

With the Nebbiolo from Deponti you will experience your garden as you would like to experience your garden. All this under a slim, elegant and timeless design.

As an added option, the Nebbiolo can be expanded with various accessories of Deponti, such as a side wall, LED lighting or side panel.